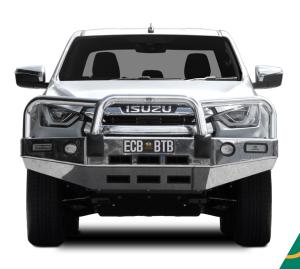

# WINCH COMPATIBLE BIG TUBE BAR® WITH BUMPER LIGHTS

ECB's Winch Compatible Big Tube Bar® incorporates a bumper cut design. The Winch Compatible Big Tube Bar® wraps around the front of the vehicle to provide the strongest and best fit possible.

#### **Bars features:**

- 6mm thick hi-tensile alloy one piece channel section
- Fully welded construction
- 76mm x 4.75mm centre tube
- 63mm x 4.2mm shoulder tubes
- Gusseted shoulder tubes
- Braced lower protection skirt
- LED Indicator/Park lights
- LED Bumper lights
- Aerial tab
- Accommodates front sensors
- Accommodate up to a 12,500lb low mount winch