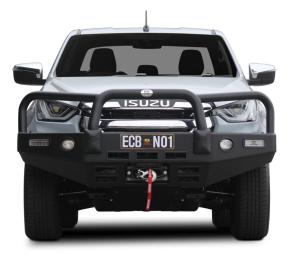

## **BIG TUBE BAR®**

ECB's Big Tube Bar® incorporates a bumper cut design. The Big Tube Bar® wraps around the front of the vehicle to provide the strongest and best fit possible.

#### **Bars features:**

- 6mm thick hi-tensile alloy one piece channel section
- Fully welded construction
- 76mm x 4.75mm centre tube
- 63mm x 4.2mm shoulder tubes
- Gusseted shoulder tubes
- Braced lower protection skirt
- LED Indicator/Park lights
- **LED Bumper lights**
- Aerial tab
- Accommodates front sensors