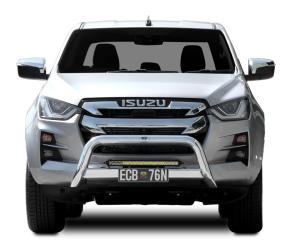

## **76MM NUDGE BAR**

Impact protection is just one of the benefits of this eye-catching 76mm Nudge Bar. Sporty and sleek design and manufactured in Australia to suit our harsh Australian conditions. Available in our mirror polished alloy, or choice of powder coat options.

#### **Bars features:**

- Hi-tensile alloy tubing will never corrode or rust
- 76mm x 4.75mm thick tube
- · Spotlight mounting tabs
- Accommodates front parking sensors