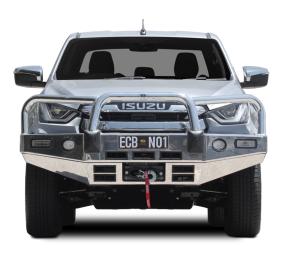

# WINCH COMPATIBLE BIG TUBE BAR® WITH BUMPER LIGHTS

ECB's Winch Compatible Big Tube Bar® incorporates a bumper cut design. The Winch Compatible Big Tube Bar® wraps around the front of the vehicle to provide the strongest and best fit possible.

#### **Bars features:**

- 6mm thick hi-tensile alloy one piece channel section
- Fully welded construction
- 76mm x 4.75mm centre tube
- 63mm x 4.2mm shoulder tubes
- Gusseted shoulder tubes
- Braced lower protection skirt
- LED Indicator/Park lights
- LED Bumper lights
- Aerial tab
- Accommodates front sensors
- Accommodate up to a 12,500lb low mount winch