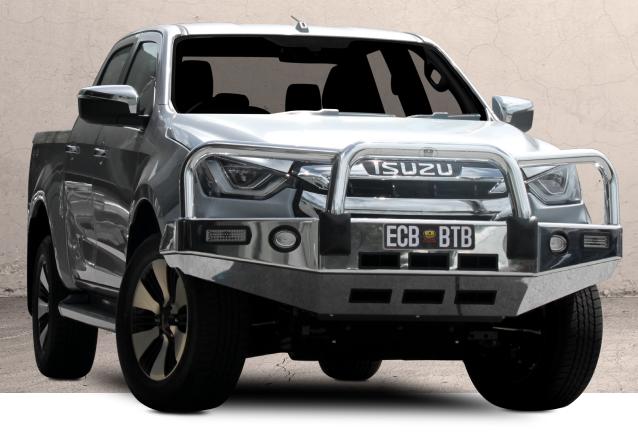

## **BIG TUBE BAR®**

ECB's Big Tube Bar® incorporates a bumper cut design. The Big Tube Bar® wraps around the front of the vehicle to provide the strongest and best fit possible.

#### **Bars features:**

- 6mm thick hi-tensile alloy one piece channel section
- Fully welded construction
- 76mm x 4.75mm centre tube
- 63mm x 4.2mm shoulder tubes
- Gusseted shoulder tubes
- Braced lower protection skirt
- LED Indicator/Park lights
- **LED Bumper lights**
- Aerial tab
- Accommodates front sensors